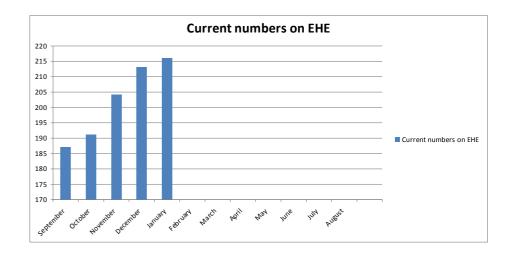

|           |              | Ceased returned to | Ceased on |           | Current<br>numbers on | Number on |
|-----------|--------------|--------------------|-----------|-----------|-----------------------|-----------|
|           | New starters | school             | CME       |           | EHE                   | CP / CIN  |
| September | 22           | 1                  | 1         | September | 187                   | 3         |
| October   | 17           | 1                  | 3         | October   | 191                   | 3         |
| November  | 17           | 4                  | 1         | November  | 204                   | 4         |
| December  | 11           | 1                  | 0         | December  | 213                   | 5         |
| January   | 3            | 0                  | 0         | January   | 216                   | 5         |
| February  |              |                    |           | February  |                       |           |
| March     |              |                    |           | March     |                       |           |
| April     |              |                    |           | April     |                       |           |
| May       |              |                    |           | May       |                       |           |
| June      |              |                    |           | June      |                       |           |
| July      |              |                    |           | July      |                       |           |
| August    |              |                    |           | August    |                       |           |