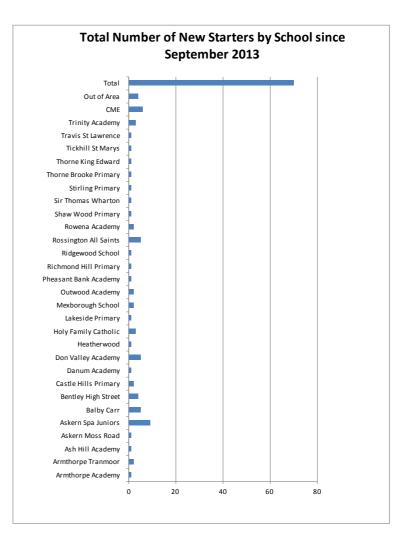

| Total number of new s | tarters by scho |
|-----------------------|-----------------|
| Armthorpe Academy     | 1               |
| Armthorpe Tranmoor    | 2               |
| Ash Hill Academy      | 1               |
| Askern Moss Road      | 1               |
| Askern Spa Juniors    | 9               |
| Balby Carr            | 5               |
| Bentley High Street   | 4               |
| Castle Hills Primary  | 2               |
| Danum Academy         | 1               |
| Don Valley Academy    | 5               |
| Heatherwood           | 1               |
| Holy Family Catholic  | 3               |
| Lakeside Primary      | 1               |
| Mexborough School     | 2               |
| Outwood Academy       |                 |
| Pheasant Bank Academy | 1               |
| Richmond Hill Primary | 1               |
| Ridgewood School      | 1               |
| Rossington All Saints | 5               |
| Rowena Academy        | 2               |
| Shaw Wood Primary     | 1               |
| Sir Thomas Wharton    | 1               |
| Stirling Primary      | 1               |
| Thorne Brooke Primary | 1               |
| Thorne King Edward    | 1               |
| Tickhill St Marys     | 1               |
| Travis St Lawrence    | 1               |
| Trinity Academy       | 3               |
| CME                   | 6               |
| Out of Area           | 4               |
| Total                 | 70              |
|                       |                 |

## Total number of new starters by school since September 2013

## Sept 2013

| -                     |    |
|-----------------------|----|
| Armthorpe Tranmoor    | 1  |
| Ash Hill Academy      | 1  |
| Askern Spa Junior     | 4  |
| Bentley High Street   | 1  |
| Castle Hills Primary  | 2  |
| Danum                 | 1  |
| Hall Cross            | 1  |
| Holy Family           | 2  |
| out of area           | 1  |
| Pheasant Bank         | 1  |
| Rossington All Saints |    |
| Academy               | 2  |
| Rowena Academy        | 1  |
| Shaw wood Primary     | 1  |
| Thorne Brooke Primary |    |
| School                | 1  |
| Thorne King Edward    | 1  |
| Trinity Academy       | 1  |
| Total                 | 22 |

## Oct 2013

| Askern Spa Junior   | 2  |
|---------------------|----|
| Balby Carr          | 3  |
| Bentley High Street | 2  |
| Mexborough School   | 1  |
| Ridgewood           | 1  |
| Rowena Academy      | 1  |
| Sir Thomas Wharton  | 1  |
| Thorne King Edward  | 1  |
| Travis St Lawrence  | 1  |
| Trinity Academy     | 2  |
| Total               | 15 |

## Nov 13

| Don Valley Academy    | 4  |
|-----------------------|----|
| Outwood Academy       | 1  |
| Balby Carr Academy    | 2  |
| Richmond Hill Primary | 1  |
| Mexborough School     | 1  |
| Askern Spa Junior     | 3  |
| Stirling Primary      | 1  |
| CME                   | 2  |
| Askern Moss Road      | 1  |
| Bentley High Street   |    |
| Primary               | 1  |
| Total                 | 17 |

| Dec 13             |   |
|--------------------|---|
| CME                | 2 |
| Armthorpe Tranmoor | 1 |
| Ash Hill Academy   | 1 |

|                         | 1 |
|-------------------------|---|
| Out of area             |   |
| Outwood Academy         | 1 |
| Armthorpe Academy       | 1 |
| Rossington All Saints   | 3 |
| Lakeside Primary School | 1 |

| Jan-14             |   |
|--------------------|---|
| CME                | 2 |
| Don Valley Academy | 1 |
| Total              | 3 |