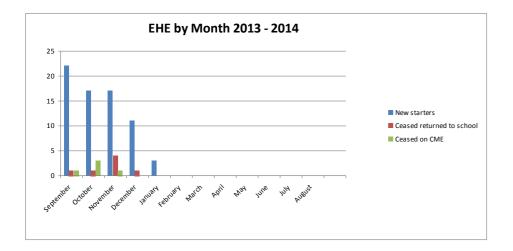

|           |              | Ceased returned to | Ceased on |           | Current<br>numbers on | Number on |
|-----------|--------------|--------------------|-----------|-----------|-----------------------|-----------|
|           | New starters | school             | CME       |           | EHE                   | CP / CIN  |
| September | 22           | 1                  | 1         | September | 187                   | 3         |
| October   | 17           | 1                  | 3         | October   | 191                   | 3         |
| November  | 17           | 4                  | 1         | November  | 204                   | 4         |
| December  | 11           | 1                  | 0         | December  | 213                   | 5         |
| January   | 3            | 0                  | 0         | January   | 216                   | 5         |
| February  |              |                    |           | February  |                       |           |
| March     |              |                    |           | March     |                       |           |
| April     |              |                    |           | April     |                       |           |
| May       |              |                    |           | May       |                       |           |
| June      |              |                    |           | June      |                       |           |
| July      |              |                    |           | July      |                       |           |
| August    |              |                    |           | August    |                       |           |